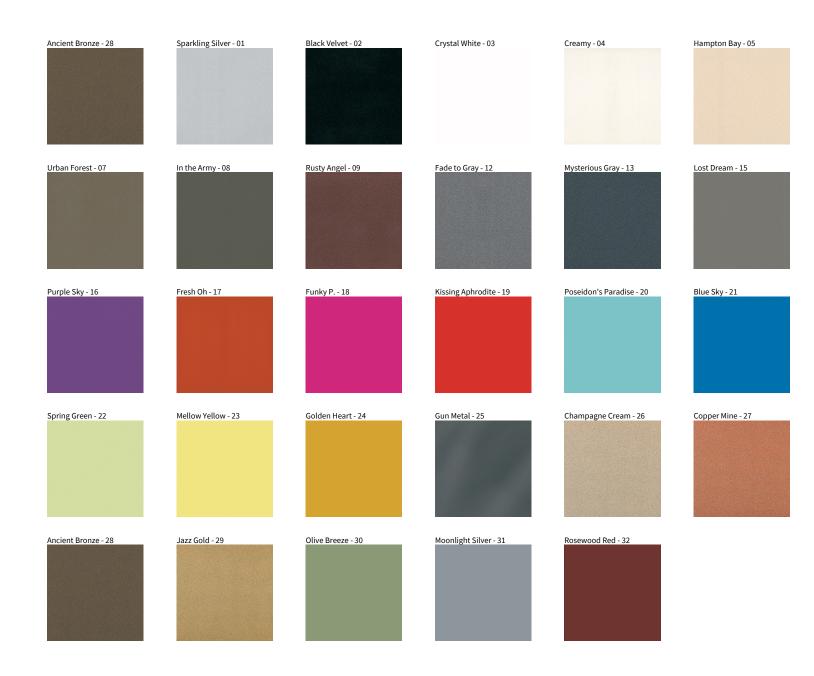

## **BIONIQ RECESSED**

COLOR FINISH CHART

| PROJECT  |  |  |
|----------|--|--|
| TYPE     |  |  |
| NOTES    |  |  |
| QUANTITY |  |  |
| DATE     |  |  |

**Digital:** Not all screens are calibrated the same, and therefore, colors will appear differently between screens. **Physical:** When texture is involved, there will be variations in color, character and tone within a product series and between product families.

**Gun Metal:** No Gun Metal finish is alike. It combines a mixture of transparent and black color particles which ensures a highly individual effect and no luminaire being identical. **Champagne Cream, Copper Mine, Ancient Bronze + Jazz Gold:** These finishes have slight fading from specific powder coating production. Each luminaire will slightly vary.